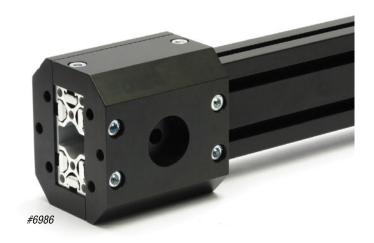

## 6-Axis Robot Quick Changer Adaptor

(Dimensioned drawings shown full scale)

- Mounts directly to standard size QC90 Quick Changer and 50x25 profile.
- Pre-drilled thru hole for installation of bolt to pass through the profile and adaptor to act as a mechanical safety.
- Mounting hardware is included for QC90 and 50x25 profile.

For Standard Size Quick Changer

| Quick# | Part#    | Price    | Description                               | Weight |
|--------|----------|----------|-------------------------------------------|--------|
| 6986   | MFI-A254 | \$182.00 | 6-axis adaptor for QC90 and 50x25 profile | 680g   |