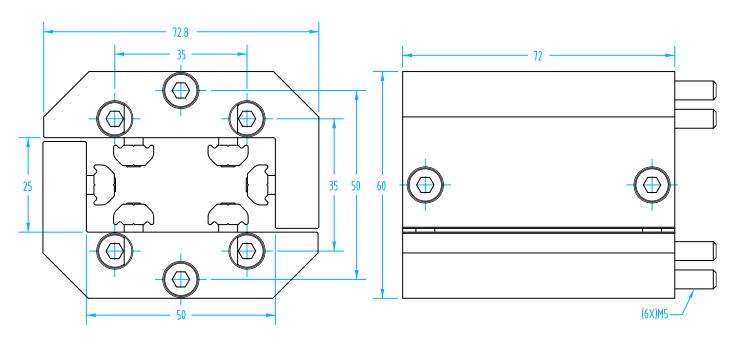

## 6-Axis Robot Quick Changer Adaptor

(Dimensioned drawings shown full scale)

- Mounts directly to standard size QC90 Quick Changer and 50x25 profile.
- Pre-drilled thru hole for installation of bolt to pass through the profile and adaptor to act as a mechanical safety.
- Mounting hardware is included for QC90 and 50x25 profile.

For Standard Size Quick Changer

| Quick# | Part#    | Price    | Description                               | Weight |
|--------|----------|----------|-------------------------------------------|--------|
| 6986   | MFI-A254 | \$182.00 | 6-axis adaptor for QC90 and 50x25 profile | 680g   |