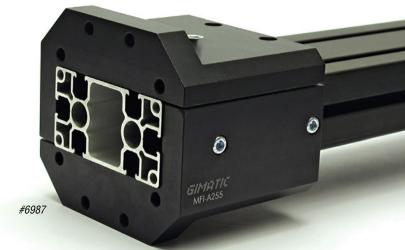

## (Dimensioned drawings reduced to fit)

- Mounts directly to large size QC150 & QC160 Quick Changer and 80x40 profile.
- Pre-drilled thru hole for installation of bolt to pass through the profile and adaptor to act as a mechanical safety.
- Mounting hardware is included for QC150, QC160 and 80x40 profile.

For Large Size Quick Changer

| Quick# | Part#    | Price    | Description                                        | Weight |
|--------|----------|----------|----------------------------------------------------|--------|
| 6987   | MFI-A255 | \$307.00 | 6-axis adaptor for QC150 / QC160 and 80x40 profile | 1300g  |