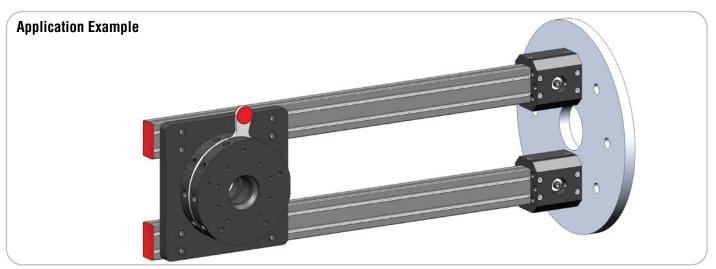

## 6-Axis Robot Quick Changer Adaptor

(Dimensioned drawings shown full scale)

- Mounts directly to standard size QC90 Quick Changer and 50x25 profile.
- Pre-drilled thru hole for installation of bolt to pass through the profile and adaptor to act as a mechanical safety.
- Mounting hardware is included for QC90 and 50x25 profile.

## 6-Axis Robot Quick Changer Adaptor