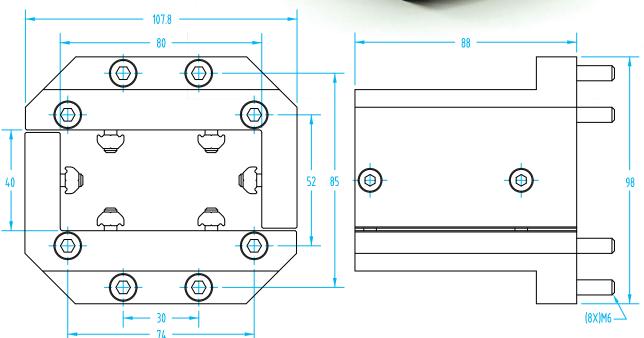

## (Dimensioned drawings reduced to fit)

- Mounts directly to large size QC150 & QC160 Quick Changer and 80x40 profile.
- Pre-drilled thru hole for installation of bolt to pass through the profile and adaptor to act as a mechanical safety.
- Mounting hardware is included for QC150, QC160 and 80x40 profile.

For Large Size Quick Changer

| Quick# | Part#    | Price    | Description                                        | Weight |
|--------|----------|----------|----------------------------------------------------|--------|
| 6987   | MFI-A255 | \$307.00 | 6-axis adaptor for QC150 / QC160 and 80x40 profile | 1300g  |