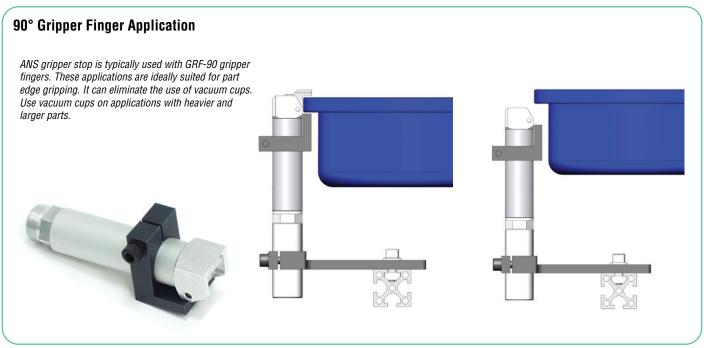

## 90° Gripper Fingers

• Gripper fingers work with guides, sensor bands, and extensions on page 526–529.

90° Gripper Finger

| Qu | iick# | Part#        | >ASS<#        | Price    | ØA | В  | C   | D  | E   | G  | Н  | L     | M     | Closing force* | Wt.  |
|----|-------|--------------|---------------|----------|----|----|-----|----|-----|----|----|-------|-------|----------------|------|
| 30 | 638   | GRF-14-90-VA | 1-451-09-00   | \$256.20 | 14 | 9  | 58  | 6  | 90° | 4  | 10 | M5    | M12x1 | 9 lbf          | 22g  |
| 3  | 324   | GRF20-90V    | 1-450-15-00-1 | \$289.80 | 20 | 12 | 83  | 8  | 90° | 6  | 12 | G1/8" | M17x1 | 22 lbf         | 57g  |
| 3  | 325   | GRF30-90V    | 1-450-29-00-1 | \$311.85 | 30 | 19 | 124 | 11 | 90° | 11 | 20 | G1/8" | M27x1 | 52 lbf         | 194g |