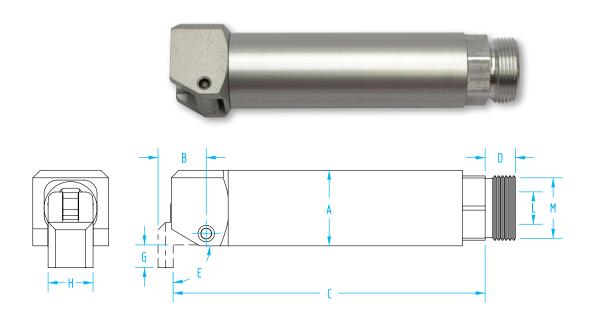

## 90° Gripper Fingers

• Gripper fingers work with guides, sensor bands, and extensions on page 526–529.

90° Gripper Finger

| Qu | iick# | Part#        | >ASS<#        | Price    | ØA | В  | C   | D  | E   | G  | Н  | L     | M     | Closing force* | Wt.  |
|----|-------|--------------|---------------|----------|----|----|-----|----|-----|----|----|-------|-------|----------------|------|
| 30 | 638   | GRF-14-90-VA | 1-451-09-00   | \$256.20 | 14 | 9  | 58  | 6  | 90° | 4  | 10 | M5    | M12x1 | 9 lbf          | 22g  |
| 3  | 324   | GRF20-90V    | 1-450-15-00-1 | \$289.80 | 20 | 12 | 83  | 8  | 90° | 6  | 12 | G1/8" | M17x1 | 22 lbf         | 57g  |
| 3  | 325   | GRF30-90V    | 1-450-29-00-1 | \$311.85 | 30 | 19 | 124 | 11 | 90° | 11 | 20 | G1/8" | M27x1 | 52 lbf         | 194g |

\*Note: Force at 87psi (6 bar)

Use Quick#s for easy online ordering.