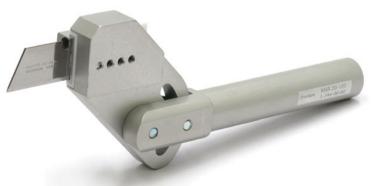

## **Blade Holder**

## (Dimensioned drawing shown half scale)

- Suitable for trimming, degating and deburring.
- Continuously adjustable angle from -45° to +45°.
- Includes 5 blades, additional blades available.
- Cartridge heater can be mounted on either side.
- Optional heating system.
- Uses the same temp. control box as Gimatic Thrust Cut Nippers.
- Thermocouple and blade heater are 1 unit.

Can be used with the Heavy-duty Guided Cylinders on page 770.

| Blade Holder |               |             |                                 |          |
|--------------|---------------|-------------|---------------------------------|----------|
| Quick#       | Part#         | >ASS< #     | Description                     | Price    |
| 3332         | KHR-20-100    | 1-744-00-00 | Includes 5 blades. Weight: 180g | \$288.75 |
| Accessorie   | S             |             |                                 |          |
| 3333         | SKL-15        | 1-744-00-01 | Spare Blade                     | \$5.25   |
| 2585         | GSN-HC20-CHTC | 9-05-100-03 | Thermocouple / Blade Heater     | \$136.00 |
| 5623         | GSE-TCHP-CM   | -           | Heater Control Box              | \$630.00 |