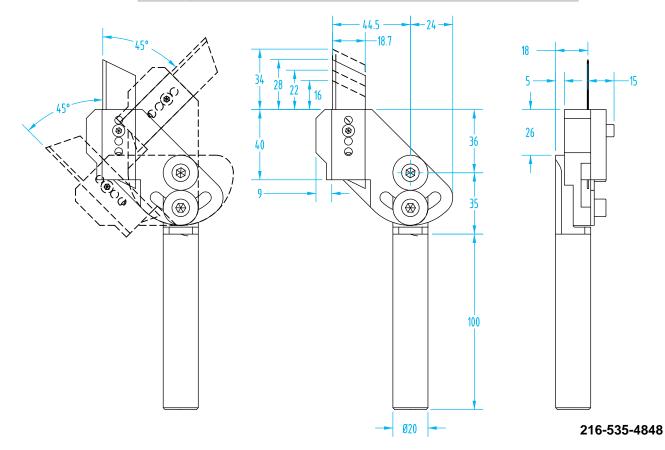

## (Dimensioned drawing shown half scale)

- Suitable for trimming, degating and deburring.
- Continuously adjustable angle from -45° to +45°.
- Includes 5 blades, additional blades available.
- Cartridge heater can be mounted on either side.
- Optional heating system.
- Uses the same temp. control box as Gimatic Thrust Cut Nippers.
- Thermocouple and blade heater are 1 unit.