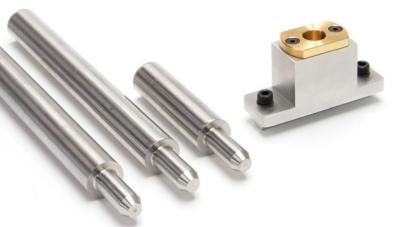

## **Degating Alignment Pins & Bushings**

Alignment pins and bushings are a great help in providing the accuracy required for most degating applications.

Available in 3 standard lengths but can be ordered to fit your application needs. Contact EMI today to discuss your degating application.

### Alignment Pins

| Quick# | Part#       | Price   | Description                                        |
|--------|-------------|---------|----------------------------------------------------|
| 2970   | GSC-20100-A | \$40.29 | 20mm Dia. 100mm Long Stainless Steel Alignment Pin |
| 2971   | GSC-20200-A | \$42.76 | 20mm Dia. 200mm Long Stainless Steel Alignment Pin |
| 2972   | GSC-20300-A | \$51.44 | 20mm Dia. 300mm Long Stainless Steel Alignment Pin |