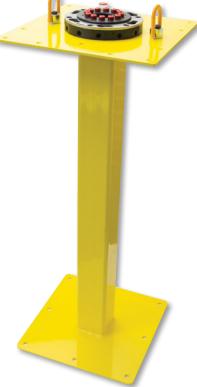

## Welded and Profile Frame Degate Stands

Manufactured in our Jackson Center, Ohio facility, these powder-coated degate stands can be custom painted per your specifications. These are completely modular and can include: quick changers, lifting hoist rings, and through holes for floor mounting.