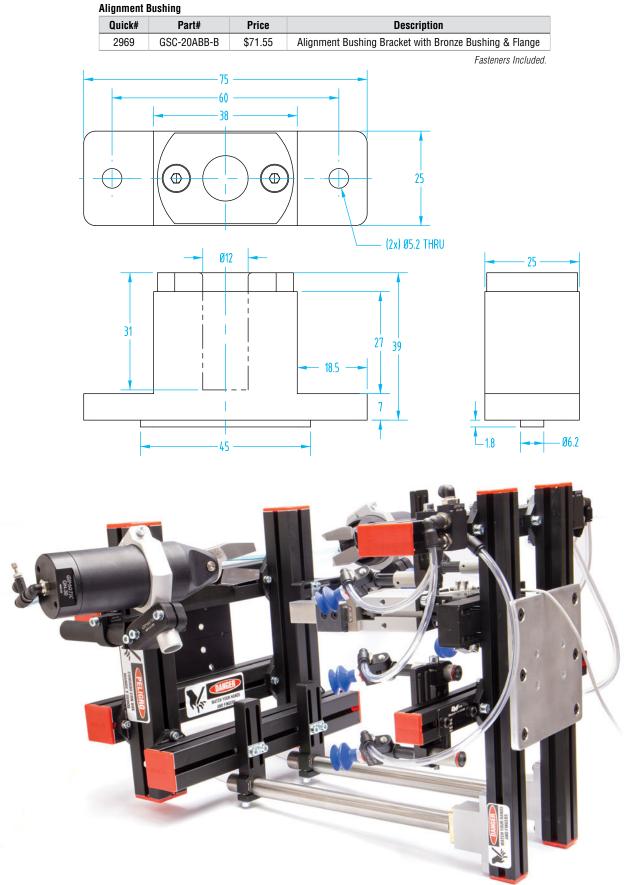

# **Degating Alignment Pins & Bushings**

EMI

3D in-house printing allows us to create custom and cost effective nests for parts, enabling precise degating! Fiber-lined nests are used here for a softtouch interface.

Shown here is the degating side of an EOAT with alignment bushings to precisely interface with the EOAT side.