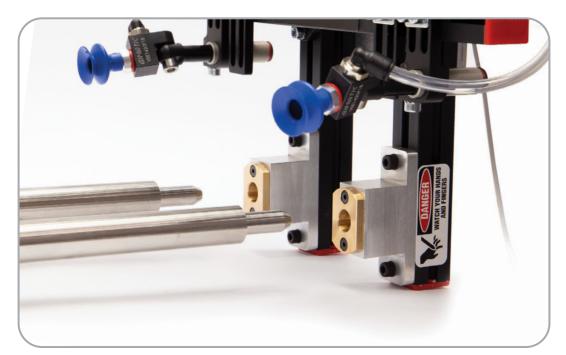

Shown here is the degating side of an EOAT with alignment bushings to precisely interface with the EOAT side.