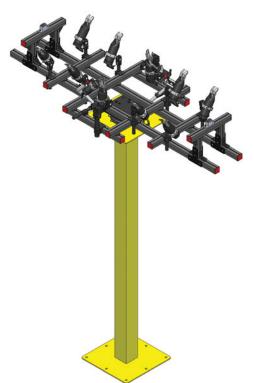

## Welded and Profile Frame Degate Stands

Manufactured in our Jackson Center, Ohio facility, these powder-coated degate stands can be custom painted per your specifications. These are completely modular and can include: quick changers, lifting hoist rings, and through holes for floor mounting.