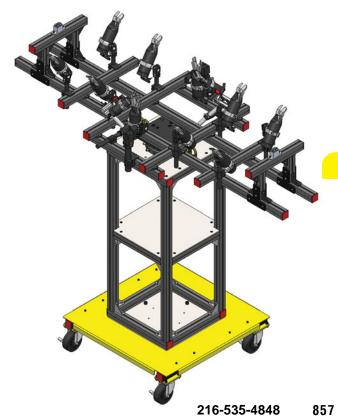

Emi

Profile based degate stands are another option from EMI. These are also modular and can include: quick changers, lifting hoist rings, and a mobile stand with locking castors.