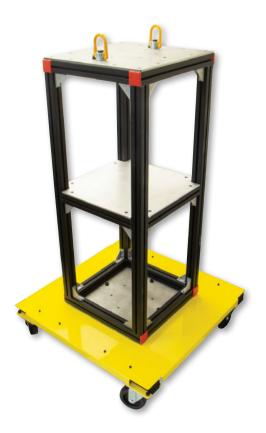

#### Degate Stand Price Examples

| Stand Type                | Total US\$ |
|---------------------------|------------|
| 1m Profile Floor Mounted  | \$1,319.75 |
| 1m Profile With Castors   | \$1,478.43 |
| 1m Welded & Floor Mounted | \$1,250.00 |
| 2m Profile Floor Mounted  | \$1,420.29 |
| 2m Profile With Castors   | \$1,577.98 |
| 2m Welded & Floor Mounted | \$1,350.00 |

## Welded and Profile Frame Degate Stands

Manufactured in our Jackson Center, Ohio facility, these powder-coated degate stands can be custom painted per your specifications. These are completely modular and can include: quick changers, lifting hoist rings, and through holes for floor mounting.

Emi

Profile based degate stands are another option from EMI. These are also modular and can include: quick changers, lifting hoist rings, and a mobile stand with locking castors.