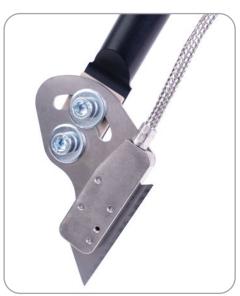

## **Blade Holder**

- Suitable for trimming, degating and deburring.
- Continuously adjustable angle from -45° to +45°.
- Cartridge heater can be mounted on either side.
- · Optional heating system.
- Uses the same temp. control box as Gimatic Thrust Cut Nippers.
- Thermocouple and blade heater are 1 unit.
- Replacement Stanley® utility knife blades available.
- Can be used with the Heavy-duty Guided Cylinders on page 770.

## Blade Holder

| Quick#      | Part#          | Description                            | Price    |
|-------------|----------------|----------------------------------------|----------|
| 7286        | GNB-2045       | Includes 1 blade. Weight: 175g         | \$172.00 |
| Accessories |                |                                        |          |
| 7301        | 376Y234-10     | Spare Blade (in sets of 10)            | \$17.60  |
| 5628        | GSE-25200-CHTC | Blade Heater & Thermocouple 125w, 120v | \$76.38  |
| 5623        | GSE-TCHP-CM    | Heater Control Box                     | \$630.00 |