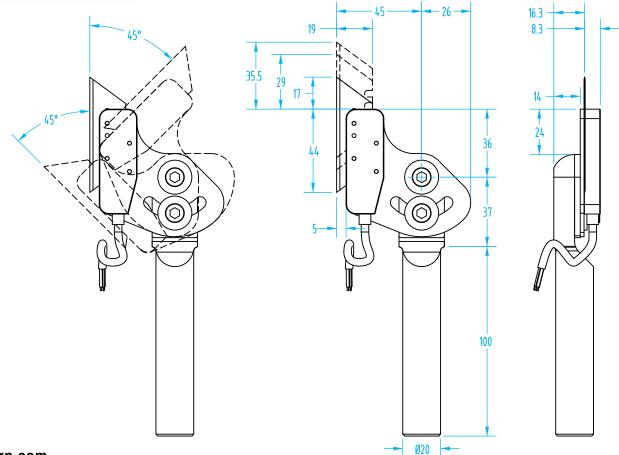

## **Blade Holder**

- Suitable for trimming, degating and deburring.
- Continuously adjustable angle from -45° to +45°.
- Cartridge heater can be mounted on either side.
- · Optional heating system.
- Uses the same temp. control box as Gimatic Thrust Cut Nippers.
- Thermocouple and blade heater are 1 unit.
- Replacement Stanley® utility knife blades available.
- Can be used with the Heavy-duty Guided Cylinders on page 770.

(Dimensioned drawing shown half scale)