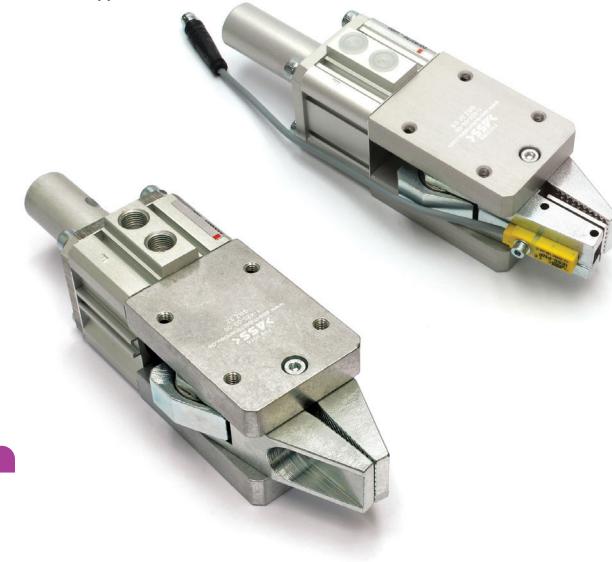

## Jumbo Grippers – GRZ 32

- Double acting, two airlines are required for open/close.
- Fits in all 20mm clamps
- Very-high gripping force
- Dimensional drawings available online.

| Quick#                                                            | Part#         | >ASS< #     | Price    | Style                                      | Applicable<br>Sprue Ø | lbs. Force at 25mm<br>Tooling Length* | Weight |
|-------------------------------------------------------------------|---------------|-------------|----------|--------------------------------------------|-----------------------|---------------------------------------|--------|
| 3313                                                              | GRZ-32        | 1-420-03-00 | \$327.60 | Jumbo Gripper without sensor               | 1–8mm                 | 79.0 lbf                              | 620g   |
| 3618                                                              | GRZ-32-CS-PNP | 1-420-09-00 | \$513.98 | Jumbo Gripper with PNP sensor <sup>1</sup> | 1–8mm                 | 79.0 lbf                              | 665g   |
| 3677                                                              | GRZ-32-CS-NPN | 1-420-08-00 | \$513.98 | Jumbo Gripper with NPN sensor <sup>1</sup> | 1–8mm                 | 79.0 lbf                              | 665g   |
| (1) Includes sensor with M8 plug and a 6' KG 8-3 extension cable. |               |             |          |                                            |                       |                                       |        |