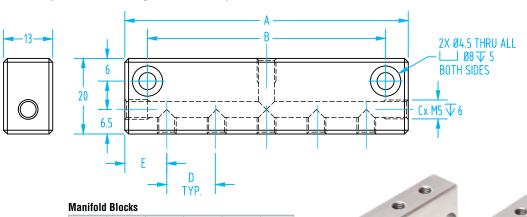

## **Manifold Blocks**

#### (Dimensioned drawings shown full scale)

| Quick# | Part#         | Ports | # Ports | Wt.  | Price   |  |  |
|--------|---------------|-------|---------|------|---------|--|--|
| 217    | GSF-MAN-M5X4  | M5    | 4       | 9g   | \$14.32 |  |  |
| 218    | GSF-MAN-G8X4  | G1/8" | 4       | 29g  | \$9.21  |  |  |
| 219    | GSF-MAN-G8x08 | G1/8" | 10      | 170g | \$27.00 |  |  |
| 220    | GSF-MAN-G8x12 | G1/8" | 14      | 163g | \$29.00 |  |  |

#### (Dimensioned drawings shown full scale)

NEW

| Quick# | A   | В  | C  | D    | E    |
|--------|-----|----|----|------|------|
| 388    | 50  | 38 | 6  | 13.6 | 11.5 |
| 389    | 75  | 63 | 8  | 12.9 | 11.1 |
| 390    | 100 | 88 | 10 | 13   | 10.9 |

#### **Manifold Blocks**

| Quick# | Part#         | Ports | # Ports | Wt. | Price   |
|--------|---------------|-------|---------|-----|---------|
| 388    | GSF-MAN-M5X6  | M5    | 6       | 24g | \$11.15 |
| 389    | GSF-MAN-M5X8  | M5    | 8       | 24g | \$12.65 |
| 390    | GSF-MAN-M5X10 | M5    | 10      | 61g | \$13.60 |