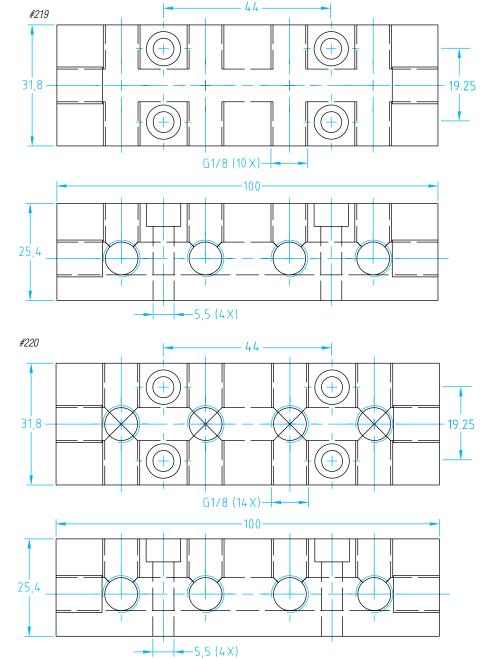

## **Manifold Blocks**

#### (Dimensioned drawings shown full scale)

| Quick# | Part#         | Ports | # Ports | Wt.  | Price   |  |  |
|--------|---------------|-------|---------|------|---------|--|--|
| 217    | GSF-MAN-M5X4  | M5    | 4       | 9g   | \$14.32 |  |  |
| 218    | GSF-MAN-G8X4  | G1/8" | 4       | 29g  | \$9.21  |  |  |
| 219    | GSF-MAN-G8x08 | G1/8" | 10      | 170g | \$27.00 |  |  |
| 220    | GSF-MAN-G8x12 | G1/8" | 14      | 163g | \$29.00 |  |  |

Fasteners are available on page 1076.

Compact female cross manifolds for the distribution of compressed air through one circuit.