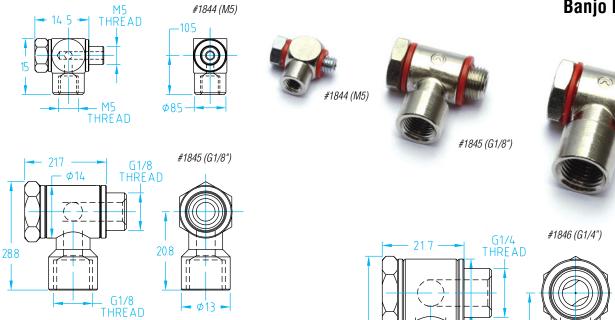

### Nickel-Plated Brass Banjo Fittings

| Quick# | Part#      | Style            | Wt. | Price  |
|--------|------------|------------------|-----|--------|
| 1844   | GSF-HSE-M5 | Swivel "L" M5    | 8g  | \$4.33 |
| 1845   | GSF-HSE-G8 | Swivel "L" G1/8" | 30g | \$4.73 |
| 1846   | GSF-HSE-G4 | Swivel "L" G1/4" | 48g | \$6.38 |

**Banjo Fittings** 

#1846 (G1/4")