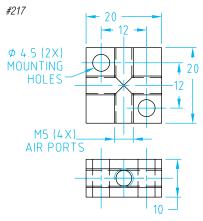

## **Manifold Blocks**

#### (Dimensioned drawings shown full scale)

| Quick# | Part#         | Ports | # Ports | Wt.  | Price   |  |  |
|--------|---------------|-------|---------|------|---------|--|--|
| 217    | GSF-MAN-M5X4  | M5    | 4       | 9g   | \$14.32 |  |  |
| 218    | GSF-MAN-G8X4  | G1/8" | 4       | 29g  | \$9.21  |  |  |
| 219    | GSF-MAN-G8x08 | G1/8" | 10      | 170g | \$27.00 |  |  |
| 220    | GSF-MAN-G8x12 | G1/8" | 14      | 163g | \$29.00 |  |  |

Fasteners are available on page 1076.

Compact female cross manifolds for the distribution of compressed air through one circuit.