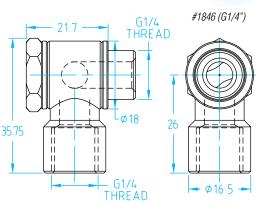

### Nickel-Plated Brass Banjo Fittings

| Quick# | Part#      | Style            | Wt. | Price  |
|--------|------------|------------------|-----|--------|
| 1844   | GSF-HSE-M5 | Swivel "L" M5    | 8g  | \$4.33 |
| 1845   | GSF-HSE-G8 | Swivel "L" G1/8" | 30g | \$4.73 |
| 1846   | GSF-HSE-G4 | Swivel "L" G1/4" | 48g | \$6.38 |

**Banjo Fittings** 

#1846 (G1/4")