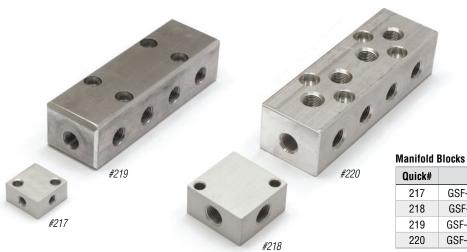

## **Manifold Blocks**

#### (Dimensioned drawings shown full scale)

| Quick# | Part#         | Ports | # Ports | Wt.  | Price   |  |  |
|--------|---------------|-------|---------|------|---------|--|--|
| 217    | GSF-MAN-M5X4  | M5    | 4       | 9g   | \$14.32 |  |  |
| 218    | GSF-MAN-G8X4  | G1/8" | 4       | 29g  | \$9.21  |  |  |
| 219    | GSF-MAN-G8x08 | G1/8" | 10      | 170g | \$27.00 |  |  |
| 220    | GSF-MAN-G8x12 | G1/8" | 14      | 163g | \$29.00 |  |  |

Fasteners are available on page 1076.

Compact female cross manifolds for the distribution of compressed air through one circuit.