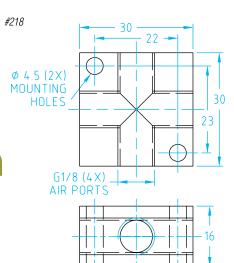

## **Manifold Blocks**

#### (Dimensioned drawings shown full scale)

| Quick# | Part#         | Ports | # Ports | Wt.  | Price   |  |  |
|--------|---------------|-------|---------|------|---------|--|--|
| 217    | GSF-MAN-M5X4  | M5    | 4       | 9g   | \$14.32 |  |  |
| 218    | GSF-MAN-G8X4  | G1/8" | 4       | 29g  | \$9.21  |  |  |
| 219    | GSF-MAN-G8x08 | G1/8" | 10      | 170g | \$27.00 |  |  |
| 220    | GSF-MAN-G8x12 | G1/8" | 14      | 163g | \$29.00 |  |  |

Fasteners are available on page 1076.

Compact female cross manifolds for the distribution of compressed air through one circuit.