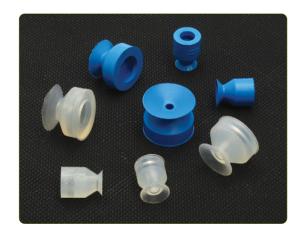

## High Speed Specialty – Flat

## (Shown Actual Size)

These cups are optimized in their design for use in highspeed applications such as thin-wall molding of parts having flat surfaces. Their design allows faster attach/ release time than other flat cups.

High Speed Vacuum Cup Properties

| Material     | Color                  | Max Temp. | Durometer |
|--------------|------------------------|-----------|-----------|
| Silicone     | Semi-translucent white | 392°F     | 55°       |
| Polyurethane | Blue                   | 176°F     | 55°-60°   |