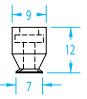

| Pad øD                     | Part#       | Material | Quick# | Price   |  |
|----------------------------|-------------|----------|--------|---------|--|
| 7mm                        | GSV-HSP-07S | SIL      | 1590   | \$12.04 |  |
|                            | GSV-HSP-07P | PU       | 1594   | \$15.02 |  |
| Nipples - Order Separately |             |          |        |         |  |
| M5                         | GSF-HSN-M5F | Female   | 1598   | \$8.14  |  |
|                            | GSF-HSN-M5M | Male     | 1599   | \$7.07  |  |

| Pad øD                     | Part#       | Material | Quick# | Price   |  |
|----------------------------|-------------|----------|--------|---------|--|
| 9mm                        | GSV-HSP-09S | SIL      | 1591   | \$12.47 |  |
|                            | GSV-HSP-09P | PU       | 1595   | \$15.81 |  |
| Nipples - Order Separately |             |          |        |         |  |
| M5                         | GSF-HSN-M5F | Female   | 1598   | \$8.14  |  |
|                            | GSF-HSN-M5M | Male     | 1599   | \$7.07  |  |

| Pad øD                     | Part#       | Material | Quick# | Price   |  |
|----------------------------|-------------|----------|--------|---------|--|
| 16mm                       | GSV-HSP-16S | SIL      | 1593   | \$14.52 |  |
|                            | GSV-HSP-16P | PU       | 1597   | \$18.68 |  |
| Nipples - Order Separately |             |          |        |         |  |
| G1/8"                      | GSF-HSN-G8F | Female   | 1601   | \$8.14  |  |
|                            | GSF-HSN-G8M | Male     | 1602   | \$7.07  |  |