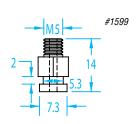

| Pad øD                     | Part#       | Material | Quick# | Price   |  |
|----------------------------|-------------|----------|--------|---------|--|
| 7mm                        | GSV-HSP-07S | SIL      | 1590   | \$12.04 |  |
|                            | GSV-HSP-07P | PU       | 1594   | \$15.02 |  |
| Nipples - Order Separately |             |          |        |         |  |
| M5                         | GSF-HSN-M5F | Female   | 1598   | \$8.14  |  |
|                            | GSF-HSN-M5M | Male     | 1599   | \$7.07  |  |

| Pad øD                     | Part#       | Material | Quick# | Price   |  |
|----------------------------|-------------|----------|--------|---------|--|
| 9mm                        | GSV-HSP-09S | SIL      | 1591   | \$12.47 |  |
|                            | GSV-HSP-09P | PU       | 1595   | \$15.81 |  |
| Nipples - Order Separately |             |          |        |         |  |
| M5                         | GSF-HSN-M5F | Female   | 1598   | \$8.14  |  |
|                            | GSF-HSN-M5M | Male     | 1599   | \$7.07  |  |