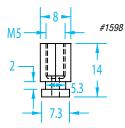

| Pad øD                     | Part#       | Material | Quick# | Price   |  |
|----------------------------|-------------|----------|--------|---------|--|
| 7mm                        | GSV-HSP-07S | SIL      | 1590   | \$12.04 |  |
|                            | GSV-HSP-07P | PU       | 1594   | \$15.02 |  |
| Nipples - Order Separately |             |          |        |         |  |
| M5                         | GSF-HSN-M5F | Female   | 1598   | \$8.14  |  |
|                            | GSF-HSN-M5M | Male     | 1599   | \$7.07  |  |