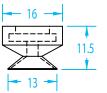

| Part#                      | Material                                   | Quick#                                         | Price                                                                                                      |  |  |
|----------------------------|--------------------------------------------|------------------------------------------------|------------------------------------------------------------------------------------------------------------|--|--|
| GSV-HSP-13S                | SIL                                        | 1592                                           | \$13.50                                                                                                    |  |  |
| GSV-HSP-13P                | PU                                         | 1596                                           | \$17.63                                                                                                    |  |  |
| Nipples - Order Separately |                                            |                                                |                                                                                                            |  |  |
| GSF-HSN-G8F                | Female                                     | 1601                                           | \$8.14                                                                                                     |  |  |
| GSF-HSN-G8M                | Male                                       | 1602                                           | \$7.07                                                                                                     |  |  |
|                            | GSV-HSP-13P<br>r Separately<br>GSF-HSN-G8F | GSV-HSP-13P PU r Separately GSF-HSN-G8F Female | GSV-HSP-13P         PU         1596           r Separately         GSF-HSN-G8F         Female         1601 |  |  |