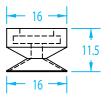

| Pad øD                     | Part#       | Material | Quick# | Price   |  |
|----------------------------|-------------|----------|--------|---------|--|
| 16mm                       | GSV-HSP-16S | SIL      | 1593   | \$14.52 |  |
|                            | GSV-HSP-16P | PU       | 1597   | \$18.68 |  |
| Nipples - Order Separately |             |          |        |         |  |
| G1/8"                      | GSF-HSN-G8F | Female   | 1601   | \$8.14  |  |
|                            | GSF-HSN-G8M | Male     | 1602   | \$7.07  |  |