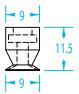

| Pad øD                     | Part#       | Material | Quick# | Price   |  |
|----------------------------|-------------|----------|--------|---------|--|
| 9mm                        | GSV-HSP-09S | SIL      | 1591   | \$12.47 |  |
|                            | GSV-HSP-09P | PU       | 1595   | \$15.81 |  |
| Nipples - Order Separately |             |          |        |         |  |
| M5                         | GSF-HSN-M5F | Female   | 1598   | \$8.14  |  |
|                            | GSF-HSN-M5M | Male     | 1599   | \$7.07  |  |