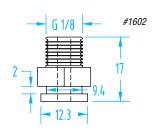

| Part#                      | Material                                   | Quick#                                         | Price                                                                                                      |  |  |
|----------------------------|--------------------------------------------|------------------------------------------------|------------------------------------------------------------------------------------------------------------|--|--|
| GSV-HSP-13S                | SIL                                        | 1592                                           | \$13.50                                                                                                    |  |  |
| GSV-HSP-13P                | PU                                         | 1596                                           | \$17.63                                                                                                    |  |  |
| Nipples - Order Separately |                                            |                                                |                                                                                                            |  |  |
| GSF-HSN-G8F                | Female                                     | 1601                                           | \$8.14                                                                                                     |  |  |
| GSF-HSN-G8M                | Male                                       | 1602                                           | \$7.07                                                                                                     |  |  |
|                            | GSV-HSP-13P<br>r Separately<br>GSF-HSN-G8F | GSV-HSP-13P PU r Separately GSF-HSN-G8F Female | GSV-HSP-13P         PU         1596           r Separately         GSF-HSN-G8F         Female         1601 |  |  |

| Pad øD                     | Part#       | Material | Quick# | Price   |  |
|----------------------------|-------------|----------|--------|---------|--|
| 16mm                       | GSV-HSP-16S | SIL      | 1593   | \$14.52 |  |
|                            | GSV-HSP-16P | PU       | 1597   | \$18.68 |  |
| Nipples - Order Separately |             |          |        |         |  |
| G1/8"                      | GSF-HSN-G8F | Female   | 1601   | \$8.14  |  |
|                            | GSF-HSN-G8M | Male     | 1602   | \$7.07  |  |