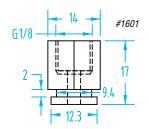

| Part#                      | Material                                   | Quick#                                         | Price                                                                                                      |  |  |
|----------------------------|--------------------------------------------|------------------------------------------------|------------------------------------------------------------------------------------------------------------|--|--|
| GSV-HSP-13S                | SIL                                        | 1592                                           | \$13.50                                                                                                    |  |  |
| GSV-HSP-13P                | PU                                         | 1596                                           | \$17.63                                                                                                    |  |  |
| Nipples - Order Separately |                                            |                                                |                                                                                                            |  |  |
| GSF-HSN-G8F                | Female                                     | 1601                                           | \$8.14                                                                                                     |  |  |
| GSF-HSN-G8M                | Male                                       | 1602                                           | \$7.07                                                                                                     |  |  |
|                            | GSV-HSP-13P<br>r Separately<br>GSF-HSN-G8F | GSV-HSP-13P PU r Separately GSF-HSN-G8F Female | GSV-HSP-13P         PU         1596           r Separately         GSF-HSN-G8F         Female         1601 |  |  |

| Pad øD                     | Part#       | Material | Quick# | Price   |  |
|----------------------------|-------------|----------|--------|---------|--|
| 16mm                       | GSV-HSP-16S | SIL      | 1593   | \$14.52 |  |
|                            | GSV-HSP-16P | PU       | 1597   | \$18.68 |  |
| Nipples - Order Separately |             |          |        |         |  |
| G1/8"                      | GSF-HSN-G8F | Female   | 1601   | \$8.14  |  |
|                            | GSF-HSN-G8M | Male     | 1602   | \$7.07  |  |