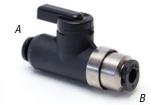

## **Shut-off Ball Valve**

| Quick# | Part#       | A  | В     | Wt. | Price   |
|--------|-------------|----|-------|-----|---------|
| 2657   | GSF-BVC01-4 | Ø4 | R1/8" | 15g | \$9.50  |
| 2658   | GSF-BVC01-6 | Ø6 | R1/8" | 15g | \$9.50  |
| 2659   | GSF-BVU4-4  | Ø4 | Ø4    | 13g | \$10.00 |
| 2660   | GSF-BVU6-6  | Ø6 | Ø6    | 13g | \$10.00 |

Note: Male R1/8" threads are compatible with female G1/8" threads.