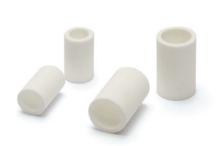

#### **Replacement Elements**

| Quick# | Part#     | ØD | Size | Filter Area            | Price  |
|--------|-----------|----|------|------------------------|--------|
| 2647   | GSF-SFE-2 | -  | SFU2 | 1.16 Inch <sup>2</sup> | \$3.00 |
| 2648   | GSF-SFE-3 | -  | SFU3 | 1.96 Inch <sup>2</sup> | \$3.50 |

Replacement elements are not compatible with older versions.