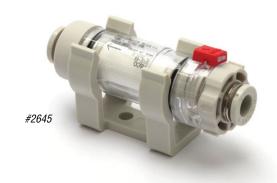

#### **Positive & Negative Pressure Filters**

| Quick# | Part#         | ØD | Size | Filter Area            | Wt. | Price   |
|--------|---------------|----|------|------------------------|-----|---------|
| 2644   | GSF-SFU2-0404 | 4  | SFU2 | 0.72 Inch <sup>2</sup> | 21g | \$18.60 |
| 2645   | GSF-SFU2-0606 | 6  | SFU2 | 1.16 Inch <sup>2</sup> | 22g | \$18.80 |
| 2646   | GSF-SFU3-0808 | 8  | SFU3 | 1.96 Inch <sup>2</sup> | 34g | \$20.60 |