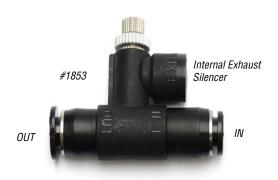

### **Exhaust Valve & Silencer**

| Quick# | Part#     | Tubing | Dimensions                        | Price   |
|--------|-----------|--------|-----------------------------------|---------|
| 1852   | GSF-EQE-4 | Ø4     | 30mm tall, 34.5mm long, 10mm wide | \$17.30 |
| 1853   | GSF-EQE-6 | Ø6     | 32.8mm tall, 37mm long, 12mm wide | \$17.80 |