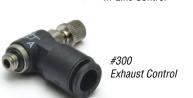

# Flow (Speed) Control

| riow (Speed) Control |                                                                                                |                                                                                                                                                                                                                                          |                                                                                                                                                                                                                                                                                       |                                                                                                                                                                                                                                                                                                                                                                                                                                                                                                                                                                                                                                                                                                                                                                                                        |                                                                                                                                                                                                                                                                                                                                                                                                                                                                                                                                                                                                                                                                                                                                                                                                                                                                                                                                                                                                                                                  |  |  |  |
|----------------------|------------------------------------------------------------------------------------------------|------------------------------------------------------------------------------------------------------------------------------------------------------------------------------------------------------------------------------------------|---------------------------------------------------------------------------------------------------------------------------------------------------------------------------------------------------------------------------------------------------------------------------------------|--------------------------------------------------------------------------------------------------------------------------------------------------------------------------------------------------------------------------------------------------------------------------------------------------------------------------------------------------------------------------------------------------------------------------------------------------------------------------------------------------------------------------------------------------------------------------------------------------------------------------------------------------------------------------------------------------------------------------------------------------------------------------------------------------------|--------------------------------------------------------------------------------------------------------------------------------------------------------------------------------------------------------------------------------------------------------------------------------------------------------------------------------------------------------------------------------------------------------------------------------------------------------------------------------------------------------------------------------------------------------------------------------------------------------------------------------------------------------------------------------------------------------------------------------------------------------------------------------------------------------------------------------------------------------------------------------------------------------------------------------------------------------------------------------------------------------------------------------------------------|--|--|--|
| Quick#               | Part#                                                                                          | Thread                                                                                                                                                                                                                                   | ØD                                                                                                                                                                                                                                                                                    | Control                                                                                                                                                                                                                                                                                                                                                                                                                                                                                                                                                                                                                                                                                                                                                                                                | Price                                                                                                                                                                                                                                                                                                                                                                                                                                                                                                                                                                                                                                                                                                                                                                                                                                                                                                                                                                                                                                            |  |  |  |
| 297                  | GSF-FCI-04                                                                                     | -                                                                                                                                                                                                                                        | 4                                                                                                                                                                                                                                                                                     | In-Line                                                                                                                                                                                                                                                                                                                                                                                                                                                                                                                                                                                                                                                                                                                                                                                                | \$29.69                                                                                                                                                                                                                                                                                                                                                                                                                                                                                                                                                                                                                                                                                                                                                                                                                                                                                                                                                                                                                                          |  |  |  |
| 298                  | GSF-FCI-06                                                                                     | -                                                                                                                                                                                                                                        | 6                                                                                                                                                                                                                                                                                     | In-Line                                                                                                                                                                                                                                                                                                                                                                                                                                                                                                                                                                                                                                                                                                                                                                                                | \$39.30                                                                                                                                                                                                                                                                                                                                                                                                                                                                                                                                                                                                                                                                                                                                                                                                                                                                                                                                                                                                                                          |  |  |  |
| 299                  | GSF-FCI-08                                                                                     | -                                                                                                                                                                                                                                        | 8                                                                                                                                                                                                                                                                                     | In-Line                                                                                                                                                                                                                                                                                                                                                                                                                                                                                                                                                                                                                                                                                                                                                                                                | \$41.77                                                                                                                                                                                                                                                                                                                                                                                                                                                                                                                                                                                                                                                                                                                                                                                                                                                                                                                                                                                                                                          |  |  |  |
| 373                  | GSF-FCE-M304                                                                                   | M3                                                                                                                                                                                                                                       | 4                                                                                                                                                                                                                                                                                     | Exhaust                                                                                                                                                                                                                                                                                                                                                                                                                                                                                                                                                                                                                                                                                                                                                                                                | \$10.96                                                                                                                                                                                                                                                                                                                                                                                                                                                                                                                                                                                                                                                                                                                                                                                                                                                                                                                                                                                                                                          |  |  |  |
| 300                  | GSF-FCE-M504                                                                                   | M5                                                                                                                                                                                                                                       | 4                                                                                                                                                                                                                                                                                     | Exhaust                                                                                                                                                                                                                                                                                                                                                                                                                                                                                                                                                                                                                                                                                                                                                                                                | \$14.72                                                                                                                                                                                                                                                                                                                                                                                                                                                                                                                                                                                                                                                                                                                                                                                                                                                                                                                                                                                                                                          |  |  |  |
| 301                  | GSF-FCE-M506                                                                                   | M5                                                                                                                                                                                                                                       | 6                                                                                                                                                                                                                                                                                     | Exhaust                                                                                                                                                                                                                                                                                                                                                                                                                                                                                                                                                                                                                                                                                                                                                                                                | \$18.75                                                                                                                                                                                                                                                                                                                                                                                                                                                                                                                                                                                                                                                                                                                                                                                                                                                                                                                                                                                                                                          |  |  |  |
| 302                  | GSF-FCE-G806                                                                                   | G1/8"                                                                                                                                                                                                                                    | 6                                                                                                                                                                                                                                                                                     | Exhaust                                                                                                                                                                                                                                                                                                                                                                                                                                                                                                                                                                                                                                                                                                                                                                                                | \$18.75                                                                                                                                                                                                                                                                                                                                                                                                                                                                                                                                                                                                                                                                                                                                                                                                                                                                                                                                                                                                                                          |  |  |  |
| 433                  | GSF-FCE-G1406                                                                                  | G1/4"                                                                                                                                                                                                                                    | 6                                                                                                                                                                                                                                                                                     | Exhaust                                                                                                                                                                                                                                                                                                                                                                                                                                                                                                                                                                                                                                                                                                                                                                                                | \$19.08                                                                                                                                                                                                                                                                                                                                                                                                                                                                                                                                                                                                                                                                                                                                                                                                                                                                                                                                                                                                                                          |  |  |  |
| 374                  | GSF-FCS-M304                                                                                   | M3                                                                                                                                                                                                                                       | 4                                                                                                                                                                                                                                                                                     | Supply                                                                                                                                                                                                                                                                                                                                                                                                                                                                                                                                                                                                                                                                                                                                                                                                 | \$10.96                                                                                                                                                                                                                                                                                                                                                                                                                                                                                                                                                                                                                                                                                                                                                                                                                                                                                                                                                                                                                                          |  |  |  |
| 303                  | GSF-FCS-M504                                                                                   | M5                                                                                                                                                                                                                                       | 4                                                                                                                                                                                                                                                                                     | Supply                                                                                                                                                                                                                                                                                                                                                                                                                                                                                                                                                                                                                                                                                                                                                                                                 | \$15.15                                                                                                                                                                                                                                                                                                                                                                                                                                                                                                                                                                                                                                                                                                                                                                                                                                                                                                                                                                                                                                          |  |  |  |
| 304                  | GSF-FCS-M506                                                                                   | M5                                                                                                                                                                                                                                       | 6                                                                                                                                                                                                                                                                                     | Supply                                                                                                                                                                                                                                                                                                                                                                                                                                                                                                                                                                                                                                                                                                                                                                                                 | \$25.35                                                                                                                                                                                                                                                                                                                                                                                                                                                                                                                                                                                                                                                                                                                                                                                                                                                                                                                                                                                                                                          |  |  |  |
| 305                  | GSF-FCS-G806                                                                                   | G1/8"                                                                                                                                                                                                                                    | 6                                                                                                                                                                                                                                                                                     | Supply                                                                                                                                                                                                                                                                                                                                                                                                                                                                                                                                                                                                                                                                                                                                                                                                 | \$17.35                                                                                                                                                                                                                                                                                                                                                                                                                                                                                                                                                                                                                                                                                                                                                                                                                                                                                                                                                                                                                                          |  |  |  |
| 306                  | GSF-FCB-M504                                                                                   | M5                                                                                                                                                                                                                                       | 4                                                                                                                                                                                                                                                                                     | Bi-Directional                                                                                                                                                                                                                                                                                                                                                                                                                                                                                                                                                                                                                                                                                                                                                                                         | \$14.23                                                                                                                                                                                                                                                                                                                                                                                                                                                                                                                                                                                                                                                                                                                                                                                                                                                                                                                                                                                                                                          |  |  |  |
| 307                  | GSF-FCB-M506                                                                                   | M5                                                                                                                                                                                                                                       | 6                                                                                                                                                                                                                                                                                     | Bi-Directional                                                                                                                                                                                                                                                                                                                                                                                                                                                                                                                                                                                                                                                                                                                                                                                         | \$18.60                                                                                                                                                                                                                                                                                                                                                                                                                                                                                                                                                                                                                                                                                                                                                                                                                                                                                                                                                                                                                                          |  |  |  |
| 308                  | GSF-FCB-G806                                                                                   | G1/8"                                                                                                                                                                                                                                    | 6                                                                                                                                                                                                                                                                                     | Bi-Directional                                                                                                                                                                                                                                                                                                                                                                                                                                                                                                                                                                                                                                                                                                                                                                                         | \$17.35                                                                                                                                                                                                                                                                                                                                                                                                                                                                                                                                                                                                                                                                                                                                                                                                                                                                                                                                                                                                                                          |  |  |  |
|                      | 297<br>298<br>299<br>373<br>300<br>301<br>302<br>433<br>374<br>303<br>304<br>305<br>306<br>307 | 297 GSF-FCI-04 298 GSF-FCI-06 299 GSF-FCI-08 373 GSF-FCE-M304 300 GSF-FCE-M504 301 GSF-FCE-M506 302 GSF-FCE-G806 433 GSF-FCE-G1406 374 GSF-FCS-M304 303 GSF-FCS-M504 304 GSF-FCS-M504 305 GSF-FCS-M506 306 GSF-FCS-M504 307 GSF-FCB-M506 | 297 GSF-FCI-04 - 298 GSF-FCI-06 - 299 GSF-FCI-08 - 373 GSF-FCE-M304 M3 300 GSF-FCE-M504 M5 301 GSF-FCE-M506 M5 302 GSF-FCE-G806 G1/8" 433 GSF-FCE-G1406 G1/4" 374 GSF-FCS-M304 M3 303 GSF-FCS-M504 M5 304 GSF-FCS-M506 M5 305 GSF-FCS-M506 M5 306 GSF-FCS-M506 M5 307 GSF-FCB-M506 M5 | 297         GSF-FCI-04         -         4           298         GSF-FCI-06         -         6           299         GSF-FCI-08         -         8           373         GSF-FCE-M304         M3         4           300         GSF-FCE-M504         M5         4           301         GSF-FCE-M506         M5         6           302         GSF-FCE-G806         G1/8"         6           433         GSF-FCE-G1406         G1/4"         6           374         GSF-FCS-M304         M3         4           303         GSF-FCS-M504         M5         4           304         GSF-FCS-M506         M5         6           305         GSF-FCS-G806         G1/8"         6           306         GSF-FCB-M504         M5         4           307         GSF-FCB-M506         M5         6 | 297         GSF-FCI-04         -         4         In-Line           298         GSF-FCI-06         -         6         In-Line           299         GSF-FCI-08         -         8         In-Line           373         GSF-FCE-M304         M3         4         Exhaust           300         GSF-FCE-M504         M5         4         Exhaust           301         GSF-FCE-M506         M5         6         Exhaust           302         GSF-FCE-G806         G1/8"         6         Exhaust           433         GSF-FCE-G1406         G1/4"         6         Exhaust           374         GSF-FCS-M304         M3         4         Supply           303         GSF-FCS-M504         M5         4         Supply           304         GSF-FCS-M506         M5         6         Supply           305         GSF-FCS-M506         G1/8"         6         Supply           306         GSF-FCB-M504         M5         4         Bi-Directional           307         GSF-FCB-M506         M5         6         Bi-Directional |  |  |  |