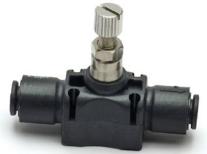

# **Flow Control**

(#306-308 is same body style as #300-305)

Supply Control

#298

# Flow (Speed) Control

| riow (Speed) Control |                                                                                                |                                                                                                                                                                                                                                          |                                                                                                                                                                                                                                                                                       |                                                                                                                                                                                                                                                                                                                                                                                                                                                                                                                                                                                                                                                                                                                                                                                                        |                                                                                                                                                                                                                                                                                                                                                                                                                                                                                                                                                                                                                                                                                                                                                                                                                                                                                                                                                                                                                                                  |  |  |  |
|----------------------|------------------------------------------------------------------------------------------------|------------------------------------------------------------------------------------------------------------------------------------------------------------------------------------------------------------------------------------------|---------------------------------------------------------------------------------------------------------------------------------------------------------------------------------------------------------------------------------------------------------------------------------------|--------------------------------------------------------------------------------------------------------------------------------------------------------------------------------------------------------------------------------------------------------------------------------------------------------------------------------------------------------------------------------------------------------------------------------------------------------------------------------------------------------------------------------------------------------------------------------------------------------------------------------------------------------------------------------------------------------------------------------------------------------------------------------------------------------|--------------------------------------------------------------------------------------------------------------------------------------------------------------------------------------------------------------------------------------------------------------------------------------------------------------------------------------------------------------------------------------------------------------------------------------------------------------------------------------------------------------------------------------------------------------------------------------------------------------------------------------------------------------------------------------------------------------------------------------------------------------------------------------------------------------------------------------------------------------------------------------------------------------------------------------------------------------------------------------------------------------------------------------------------|--|--|--|
| Quick#               | Part#                                                                                          | Thread                                                                                                                                                                                                                                   | ØD                                                                                                                                                                                                                                                                                    | Control                                                                                                                                                                                                                                                                                                                                                                                                                                                                                                                                                                                                                                                                                                                                                                                                | Price                                                                                                                                                                                                                                                                                                                                                                                                                                                                                                                                                                                                                                                                                                                                                                                                                                                                                                                                                                                                                                            |  |  |  |
| 297                  | GSF-FCI-04                                                                                     | -                                                                                                                                                                                                                                        | 4                                                                                                                                                                                                                                                                                     | In-Line                                                                                                                                                                                                                                                                                                                                                                                                                                                                                                                                                                                                                                                                                                                                                                                                | \$29.69                                                                                                                                                                                                                                                                                                                                                                                                                                                                                                                                                                                                                                                                                                                                                                                                                                                                                                                                                                                                                                          |  |  |  |
| 298                  | GSF-FCI-06                                                                                     | -                                                                                                                                                                                                                                        | 6                                                                                                                                                                                                                                                                                     | In-Line                                                                                                                                                                                                                                                                                                                                                                                                                                                                                                                                                                                                                                                                                                                                                                                                | \$39.30                                                                                                                                                                                                                                                                                                                                                                                                                                                                                                                                                                                                                                                                                                                                                                                                                                                                                                                                                                                                                                          |  |  |  |
| 299                  | GSF-FCI-08                                                                                     | -                                                                                                                                                                                                                                        | 8                                                                                                                                                                                                                                                                                     | In-Line                                                                                                                                                                                                                                                                                                                                                                                                                                                                                                                                                                                                                                                                                                                                                                                                | \$41.77                                                                                                                                                                                                                                                                                                                                                                                                                                                                                                                                                                                                                                                                                                                                                                                                                                                                                                                                                                                                                                          |  |  |  |
| 373                  | GSF-FCE-M304                                                                                   | M3                                                                                                                                                                                                                                       | 4                                                                                                                                                                                                                                                                                     | Exhaust                                                                                                                                                                                                                                                                                                                                                                                                                                                                                                                                                                                                                                                                                                                                                                                                | \$10.96                                                                                                                                                                                                                                                                                                                                                                                                                                                                                                                                                                                                                                                                                                                                                                                                                                                                                                                                                                                                                                          |  |  |  |
| 300                  | GSF-FCE-M504                                                                                   | M5                                                                                                                                                                                                                                       | 4                                                                                                                                                                                                                                                                                     | Exhaust                                                                                                                                                                                                                                                                                                                                                                                                                                                                                                                                                                                                                                                                                                                                                                                                | \$14.72                                                                                                                                                                                                                                                                                                                                                                                                                                                                                                                                                                                                                                                                                                                                                                                                                                                                                                                                                                                                                                          |  |  |  |
| 301                  | GSF-FCE-M506                                                                                   | M5                                                                                                                                                                                                                                       | 6                                                                                                                                                                                                                                                                                     | Exhaust                                                                                                                                                                                                                                                                                                                                                                                                                                                                                                                                                                                                                                                                                                                                                                                                | \$18.75                                                                                                                                                                                                                                                                                                                                                                                                                                                                                                                                                                                                                                                                                                                                                                                                                                                                                                                                                                                                                                          |  |  |  |
| 302                  | GSF-FCE-G806                                                                                   | G1/8"                                                                                                                                                                                                                                    | 6                                                                                                                                                                                                                                                                                     | Exhaust                                                                                                                                                                                                                                                                                                                                                                                                                                                                                                                                                                                                                                                                                                                                                                                                | \$18.75                                                                                                                                                                                                                                                                                                                                                                                                                                                                                                                                                                                                                                                                                                                                                                                                                                                                                                                                                                                                                                          |  |  |  |
| 433                  | GSF-FCE-G1406                                                                                  | G1/4"                                                                                                                                                                                                                                    | 6                                                                                                                                                                                                                                                                                     | Exhaust                                                                                                                                                                                                                                                                                                                                                                                                                                                                                                                                                                                                                                                                                                                                                                                                | \$19.08                                                                                                                                                                                                                                                                                                                                                                                                                                                                                                                                                                                                                                                                                                                                                                                                                                                                                                                                                                                                                                          |  |  |  |
| 374                  | GSF-FCS-M304                                                                                   | M3                                                                                                                                                                                                                                       | 4                                                                                                                                                                                                                                                                                     | Supply                                                                                                                                                                                                                                                                                                                                                                                                                                                                                                                                                                                                                                                                                                                                                                                                 | \$10.96                                                                                                                                                                                                                                                                                                                                                                                                                                                                                                                                                                                                                                                                                                                                                                                                                                                                                                                                                                                                                                          |  |  |  |
| 303                  | GSF-FCS-M504                                                                                   | M5                                                                                                                                                                                                                                       | 4                                                                                                                                                                                                                                                                                     | Supply                                                                                                                                                                                                                                                                                                                                                                                                                                                                                                                                                                                                                                                                                                                                                                                                 | \$15.15                                                                                                                                                                                                                                                                                                                                                                                                                                                                                                                                                                                                                                                                                                                                                                                                                                                                                                                                                                                                                                          |  |  |  |
| 304                  | GSF-FCS-M506                                                                                   | M5                                                                                                                                                                                                                                       | 6                                                                                                                                                                                                                                                                                     | Supply                                                                                                                                                                                                                                                                                                                                                                                                                                                                                                                                                                                                                                                                                                                                                                                                 | \$25.35                                                                                                                                                                                                                                                                                                                                                                                                                                                                                                                                                                                                                                                                                                                                                                                                                                                                                                                                                                                                                                          |  |  |  |
| 305                  | GSF-FCS-G806                                                                                   | G1/8"                                                                                                                                                                                                                                    | 6                                                                                                                                                                                                                                                                                     | Supply                                                                                                                                                                                                                                                                                                                                                                                                                                                                                                                                                                                                                                                                                                                                                                                                 | \$17.35                                                                                                                                                                                                                                                                                                                                                                                                                                                                                                                                                                                                                                                                                                                                                                                                                                                                                                                                                                                                                                          |  |  |  |
| 306                  | GSF-FCB-M504                                                                                   | M5                                                                                                                                                                                                                                       | 4                                                                                                                                                                                                                                                                                     | Bi-Directional                                                                                                                                                                                                                                                                                                                                                                                                                                                                                                                                                                                                                                                                                                                                                                                         | \$14.23                                                                                                                                                                                                                                                                                                                                                                                                                                                                                                                                                                                                                                                                                                                                                                                                                                                                                                                                                                                                                                          |  |  |  |
| 307                  | GSF-FCB-M506                                                                                   | M5                                                                                                                                                                                                                                       | 6                                                                                                                                                                                                                                                                                     | Bi-Directional                                                                                                                                                                                                                                                                                                                                                                                                                                                                                                                                                                                                                                                                                                                                                                                         | \$18.60                                                                                                                                                                                                                                                                                                                                                                                                                                                                                                                                                                                                                                                                                                                                                                                                                                                                                                                                                                                                                                          |  |  |  |
| 308                  | GSF-FCB-G806                                                                                   | G1/8"                                                                                                                                                                                                                                    | 6                                                                                                                                                                                                                                                                                     | Bi-Directional                                                                                                                                                                                                                                                                                                                                                                                                                                                                                                                                                                                                                                                                                                                                                                                         | \$17.35                                                                                                                                                                                                                                                                                                                                                                                                                                                                                                                                                                                                                                                                                                                                                                                                                                                                                                                                                                                                                                          |  |  |  |
|                      | 297<br>298<br>299<br>373<br>300<br>301<br>302<br>433<br>374<br>303<br>304<br>305<br>306<br>307 | 297 GSF-FCI-04 298 GSF-FCI-06 299 GSF-FCI-08 373 GSF-FCE-M304 300 GSF-FCE-M504 301 GSF-FCE-M506 302 GSF-FCE-G806 433 GSF-FCE-G1406 374 GSF-FCS-M304 303 GSF-FCS-M504 304 GSF-FCS-M504 305 GSF-FCS-M506 306 GSF-FCS-M504 307 GSF-FCB-M506 | 297 GSF-FCI-04 - 298 GSF-FCI-06 - 299 GSF-FCI-08 - 373 GSF-FCE-M304 M3 300 GSF-FCE-M504 M5 301 GSF-FCE-M506 M5 302 GSF-FCE-G806 G1/8" 433 GSF-FCE-G1406 G1/4" 374 GSF-FCS-M304 M3 303 GSF-FCS-M504 M5 304 GSF-FCS-M506 M5 305 GSF-FCS-M506 M5 306 GSF-FCS-M506 M5 307 GSF-FCB-M506 M5 | 297         GSF-FCI-04         -         4           298         GSF-FCI-06         -         6           299         GSF-FCI-08         -         8           373         GSF-FCE-M304         M3         4           300         GSF-FCE-M504         M5         4           301         GSF-FCE-M506         M5         6           302         GSF-FCE-G806         G1/8"         6           433         GSF-FCE-G1406         G1/4"         6           374         GSF-FCS-M304         M3         4           303         GSF-FCS-M504         M5         4           304         GSF-FCS-M506         M5         6           305         GSF-FCS-G806         G1/8"         6           306         GSF-FCB-M504         M5         4           307         GSF-FCB-M506         M5         6 | 297         GSF-FCI-04         -         4         In-Line           298         GSF-FCI-06         -         6         In-Line           299         GSF-FCI-08         -         8         In-Line           373         GSF-FCE-M304         M3         4         Exhaust           300         GSF-FCE-M504         M5         4         Exhaust           301         GSF-FCE-M506         M5         6         Exhaust           302         GSF-FCE-G806         G1/8"         6         Exhaust           433         GSF-FCE-G1406         G1/4"         6         Exhaust           374         GSF-FCS-M304         M3         4         Supply           303         GSF-FCS-M504         M5         4         Supply           304         GSF-FCS-M506         M5         6         Supply           305         GSF-FCS-M506         G1/8"         6         Supply           306         GSF-FCB-M504         M5         4         Bi-Directional           307         GSF-FCB-M506         M5         6         Bi-Directional |  |  |  |