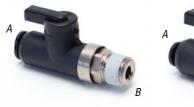

## **Shut-off Ball Valve**

| Quick# | Part#       | A  | В     | Wt. | Price   |
|--------|-------------|----|-------|-----|---------|
| 2657   | GSF-BVC01-4 | Ø4 | R1/8" | 15g | \$9.50  |
| 2658   | GSF-BVC01-6 | Ø6 | R1/8" | 15g | \$9.50  |
| 2659   | GSF-BVU4-4  | Ø4 | Ø4    | 13g | \$10.00 |
| 2660   | GSF-BVU6-6  | Ø6 | Ø6    | 13g | \$10.00 |

Note: Male R1/8" threads are compatible with female G1/8" threads.