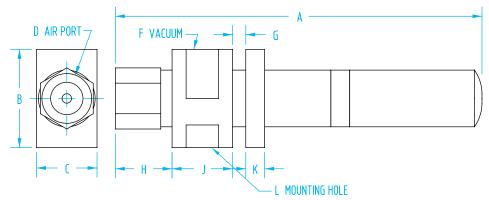

\*Values listed are achieved when supplied the listed standard supply pressure.

|     | A   | В  | C  | D    | F    | G   | Н  | J  | K   | L    |
|-----|-----|----|----|------|------|-----|----|----|-----|------|
| 361 | 51  | 20 | 10 | M5   | M5   | 3.5 | 10 | 8  | 3.5 | M5x6 |
| 362 | 97  | 26 | 16 | G1/8 | G1/8 | 3.5 | 15 | 16 | 5   | -    |
| 363 | 121 | 38 | 22 | G1/4 | G1/4 | 4.5 | 21 | 20 | 5   | -    |