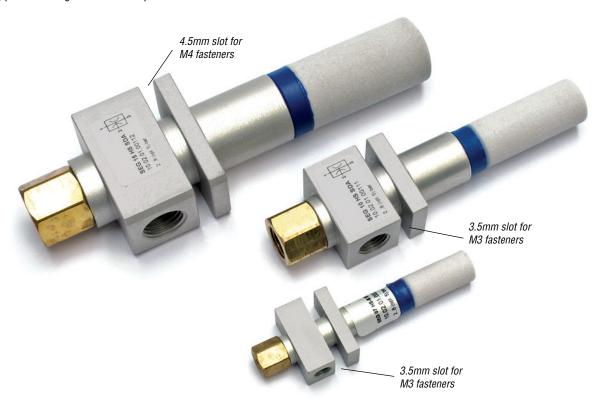

## **Vacuum Generators (with Silencer)**

(Shown Actual Size)

These vacuum generators are made of aluminum, making them lightweight and suitable for mounting directly on your end-of-arm tooling. Use these when you need to add a simple vacuum circuit. The vacuum on/off function is controlled by switching the compressed air on/off. They have no moving parts, are maintenance free, and have silencers built in. Operating temperature range is from 14°–176°F. Operating pressure range is: 43.5–94.3 psi.

| Quick# | Part#      | Price    | Max Vacuum<br>Level* | Max Suction<br>Flow* | Air<br>Consumption* | Standard<br>Supply<br>Pressure | Max<br>Operating<br>Pressure | Thread | Overall<br>Length | Wt   |
|--------|------------|----------|----------------------|----------------------|---------------------|--------------------------------|------------------------------|--------|-------------------|------|
| 361    | GSV-VG-056 | \$94.53  | 82%                  | 0.57 SCFM            | 0.74 SCFM           |                                | 87 psi                       | M5     | 64.5mm            | 11g  |
| 362    | GSV-VG-119 | \$94.87  | 85%                  | 1.20 SCFM            | 1.73 SCFM           | 72.5 psi                       |                              | G1/8"  | 97mm              | 50g  |
| 363    | GSV-VG-242 | \$110.68 | 85%                  | 2.44 SCFM            | 3.60 SCFM           |                                |                              | G1/4"  | 121mm             | 110g |