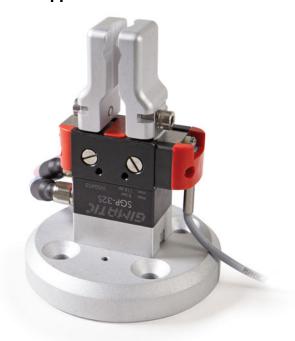

The SGP High Precision Gripper Kit by EMI is a double-acting parallel gripper ideal for high precision applications such as insert loading or high accuracy pick-and-place. With blank fingermounting jaws, the possibilities are virtually endless with the ability to use custom fingers that fit your exact application.

## **SGP Parallel, High-Precision Gripper Kit:**

- This versatile kit can be adapted to other SGP Gripper sizes with various strokes and gripping force upon request.
- Double acting with patented backlash adjusting system.
- The rugged construction lends itself to heavy-duty applications for a trouble-free long life without maintenance.
- Includes 5/2 solenoid valve and cable management clamps.
- Includes 1 inductive sensor for mid-stroke workpiece detection.
- The included interface plate mounts directly to any robot with an ISO-9409-1-50-4-M6 tool flange.
   Contact EMI if you need a different interface plate.
- 0-8mm V-Groove fingers included.
- Includes USB drive with literature and robot software plug-in.
- CRK-SGP32S-A Mass: 285g (subject to change per configuration).
- · See website for dimensional drawing.