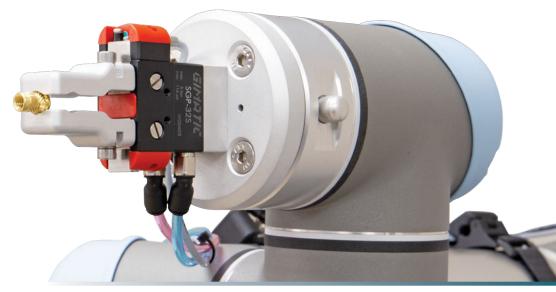

The SGP High Precision Gripper Kit by EMI is a double-acting parallel gripper ideal for high precision applications such as insert loading or high accuracy pick-and-place. With blank fingermounting jaws, the possibilities are virtually endless with the ability to use custom fingers that fit your exact application.

## **SGP Parallel, High-Precision Gripper Kit:**

- This versatile kit can be adapted to other SGP Gripper sizes with various strokes and gripping force upon request.
- Double acting with patented backlash adjusting system.
- The rugged construction lends itself to heavy-duty applications for a trouble-free long life without maintenance.
- Includes 5/2 solenoid valve and cable management clamps.
- Includes 1 inductive sensor for mid-stroke workpiece detection.
- The included interface plate mounts directly to any robot with an ISO-9409-1-50-4-M6 tool flange.
   Contact EMI if you need a different interface plate.
- 0-8mm V-Groove fingers included.
- Includes USB drive with literature and robot software plug-in.
- CRK-SGP32S-A Mass: 285g (subject to change per configuration).
- · See website for dimensional drawing.